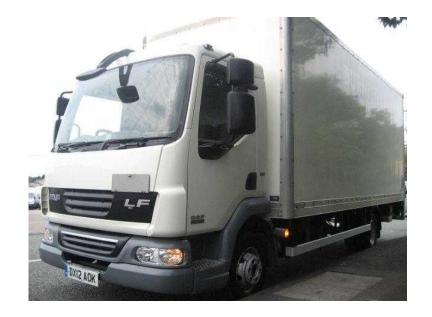

## **DAF LF 2012**

Location **West Midlands, Shropshire** https://www.freeadsz.co.uk/x-373354-z

Vehicle Make: DAF LF45 160, Vehicle Model: LF45 160, Registration Year: 2012, MOT Expires: 31/05/2017, Body Type: Box, Cab Type: Day, Price: £P.O