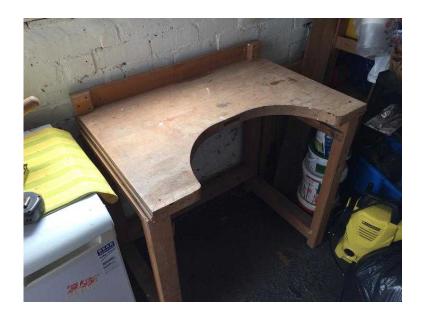

## **Carpenter work bench timber (50 GBP)**

Location South East, Surrey https://www.freeadsz.co.uk/x-373373-z

timber work bench, very sturdy, on wheels. Ideal for carpenters or dyi work. Dimensions: 89cm long 62cm wide, 89cm height. Used but in good condition- need to de clutter my outbuilding.;