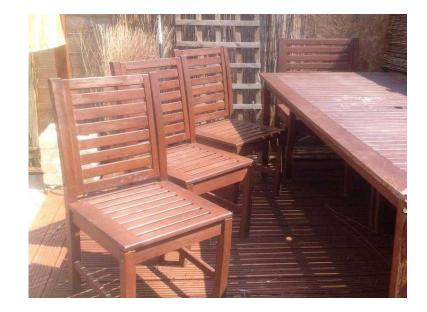

## Large hardwood table and 8 chairs (200 GBP)

Location South East, West Sussex https://www.freeadsz.co.uk/x-373418-z

This table is 6'6 by 3'3, comes with matching 6 chairs and matching2 carvers, good condition just needs a light sand and varnish, one leg needs attention at table joint, few scratches on top of table, can deliver locally in Worthing area, tel 07979217859 079792178...(click to reveal full phone number) reduced to £200 for quick sale can deliver;