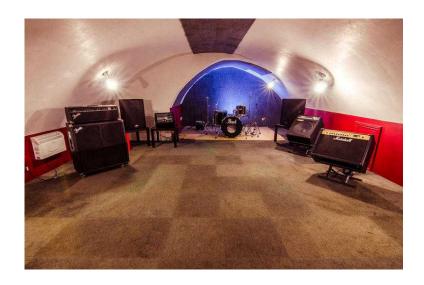

## Friendly West London Rehearsal Studio w. Full Backline, WiFi and AirCon from 6ph

Location London, London https://www.freeadsz.co.uk/x-373478-z

Arch Rehearsal is a friendly and professional rehearsal studio based in West London, only a one minute walk away from Stamford Brook Tube Station (District Line) and five minutes from Chiswick High Rd.

All of our rehearsal rooms are professionally soundproofed, air conditioned and come complete with a PA system (including microphones), drums (including breakables), two guitar amplifiers and one bass amplifier.