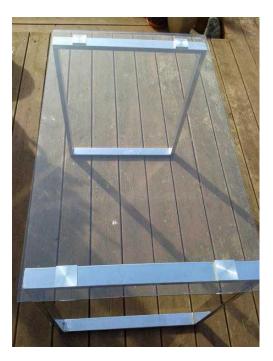

## Metal and glass table (10 GBP)

Location **South East, East Sussex** https://www.freeadsz.co.uk/x-373509-z

The table measures 100cm long x 60cm wide x 73cm high. The glass top has some light scratches as per wear and tear but no other damage. It comes apart and is easily put together and dismantled into three parts. ;