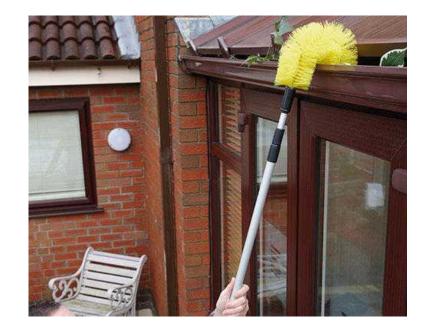

## **GUTTER BRUSH (15 GBP)**

|同学教室||同

Location **East of England, Cambridgeshire** https://www.freeadsz.co.uk/x-373521-z

同学发生同

Get into those hard to reach gutters with this specially designed brush with heavy duty bristles. Extendable from 146 - 356cm, it'll have your gutter cleaned and debris-free in no time. Plastic and aluminium handle. Head width 18cm. COLLECTION FROM