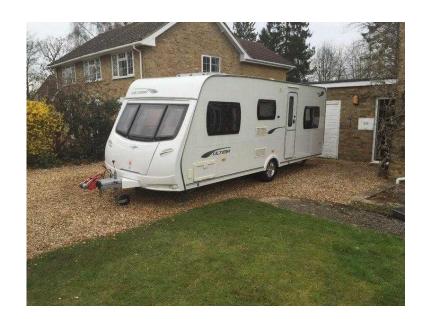

## **Lunar Ultima 546 Top of the Range 6 Berth Caravan (4,400 GBP)**

Location **South West, Wiltshire** https://www.freeadsz.co.uk/x-373531-z

2011 Lunar Ultima 546. Excellent condition. Best colour combination interior. This is the top of the range Lunar caravan and is a higher specification version of the Lunar Quasar 546 and is quite rare. The specification includes heavy duty corner steadies, luxury curtains and fabrics, large Heiki Lux Skylights, remote controlled alarm, al-ko shock absorbers, 4 burner hob (1 electric and 3 gas), Aspire 42L oven, Alloy wheels, al-Ko spare wheel carrier, ATC Trailer Control system, and many other extras. The caravan also has a self contained shower cubical. The caravan is in excellent condition and comes with water carriers, waste water carrier, light weight awning and other items. This is a fantastic caravan for families and has the option to close off the bunks section once the children are in.