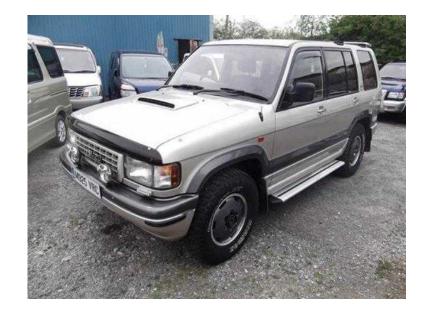

## Isuzu Bighorn 1994 (2,995 GBP)

Location **North, Lancashire** https://www.freeadsz.co.uk/x-373559-z

12 months Warranty Airbags Air Conditioning Alloy Wheels CD Player Central Locking Electric Fold in Mirrors Electric Mirrors New Timing Belt (if required) Optional 4WD Power Steering Side