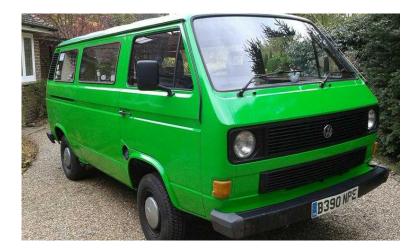

## VW Transporter T25 Camper (5,300 GBP)

Location South East, Surrey https://www.freeadsz.co.uk/x-373654-z

We are selling our lovely tin top T25 – just in time for the camping season... 1985 van 1.6 CS diesel with 128,874 miles on the odometer. New engine at 98,912 miles and reconditioned gearbox at 124,785 last year. 4 speed gearbox. All MOTS and history since 2007. Lots of work done including brakes, alternator, timing belt, starter motor. MOT is due in July and I will renew it if we get close. No rust other than on the lower front panel. Both rear wheel arches, nearside front arch and offside sill were all replaced before painting in 2012. The van started life in red that we repainted with rustoleum rust resistant paint in 2012 and have just recoated in emerald green. Please note that the van looks really smart but has been rollered not sprayed. Whilst the finish is very good, if you want a 'factory' finish, it will need polishing back. The interior and door shuts are still red. For us the main thing was to ensure all the bodywork was sound and the van looked cheery and smart. The van had a 1.9 petrol engine originally which was replaced well before we owned it with a 1.6 CS diesel. This was leaking oil and I took the decision to replace the engine in 2011. This is very economical, giving around 35mpg. The van drives very well. Everything works, there are no leaks and I know the van inside out, so any questions please ask. The interior has a basic home fit out (again, before our time) with ply cupboards giving lots of storage. There is a sink fitted with a pump action tap. The rock and roll bed is extremely comfortable and we have had a sound sleep in sub zero temperatures. Both front seats have been replaced. DAB aerial is fitted but no stereo, although the connectors are ready to go. The van has been used for camping trips around Britain and Europe as well as being my daily driver. Now selling due to a change of job. Any inspection and test drive.