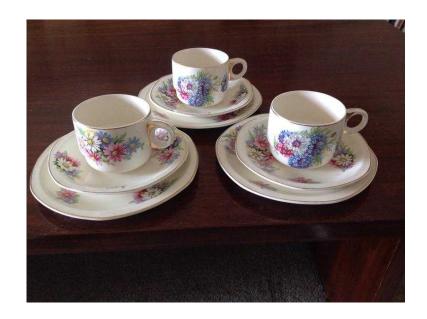

## 3 picnic cups and saucers and plates. approx 1950-60 (10 GBP)

Location Wales, Gwent https://www.freeadsz.co.uk/x-373669-z

would have been part of a picnic set in the 50-60's era. All same shape but one has a slightly different.