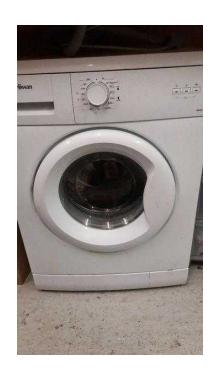

## Swan Essential SW2011W 5kg Load, 1000 Spin Washing Machine (90 GBP)

East Midlands, Derbyshire Location https://www.freeadsz.co.uk/x-373697-z

Swan Essential SW2011W 5kg Load, 1000 Spin Washing Machine A+ energy rated A-wash rated C-spin rated 1000 spin Programmes include Eco wash, quick 30 minute wash, wool and delicates

Half load option Variable spin

H 84.5, W 60, D 50 cm Energy per cycle: 0.95 kwh Annual energy: 167 kwh Water per cycle: 43-litre

Annual water consumption: 9240-litre

H 84.5, W 60, D 50 cm Can deliver for a small