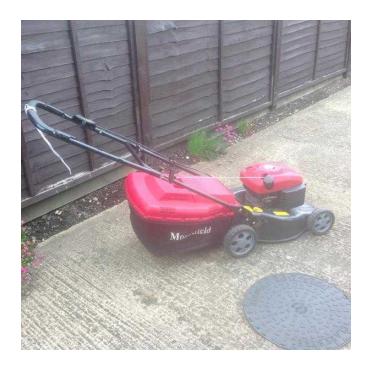

## Rotary petrol lawnmower mountfield HP474 (80 GBP)

Location South East, Surrey https://www.freeadsz.co.uk/x-373795-z

Rotary petrol lawnmower RV40 model HP474 --150cc - 45cm cut - hand propelled - brought in 2008 always been serviced - all in good condition & order;