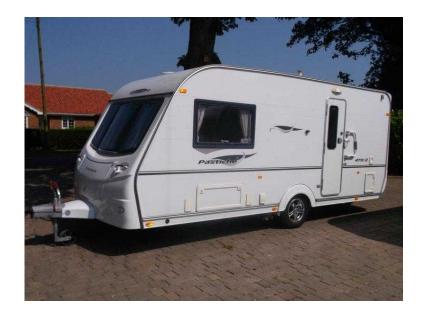

## Coachman Pastiche 2009 (9,750 GBP)

Location Yorkshire and the Humber, North Yorkshire https://www.freeadsz.co.uk/x-373830-z

COACHMAN PASTICHE 470 / 2 berth - full rear dressing room incorporating individual shower cubicle, toilet and vanity unit - offside central L shape kitchen - nearside central wardrobe -  $2 \times 6$ ' singles / double at the front - this is a very spacious model with lots of kitchen work surfaces and storage - immaculate condition coupled with a high specification make this a very desirable tourer - comes complete with a full awning and a FITTED MOTOR!