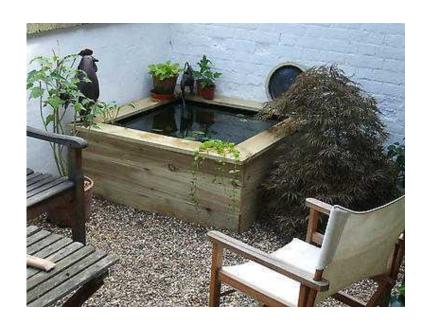

## RAISED POND-PATIO, GARDEN, 4FT X 4FT X18inches (100 GBP)

Location **South East, East Sussex** https://www.freeadsz.co.uk/x-373880-z

NEW. COST £150-SELLING FOR £100!! IT'S PERFECT FOR DECKING AND PATIO AREAS, DRIVE WAYS AND ENTRANCES. IT WILL COMPLIMENT ANY AREA OF A GARDEN AND INTRODUCE A RELAXING FOCAL POINT THAT ONLY A WATER FEATURE CAN DO. CAN BE PUT TOGETHER IN LESS THAN 15 MINUTES. FILL WITH WATER, PUT THE TOP SHELF ON, SIT, RELAX AND ENJOY. MEASURING 1.2M (4FT) BY 1.2M (4FT) AND 450MM (18 INCHES) DEEP IT IS BUILT USING 150MM X 25MM TREATED TIMBER AND THE CORNER POSTS ARE 100MM X 75MM. THIS ENSURES A LONG LASTING, STRONG AND ATTRACTIVE STRUCTURE.;