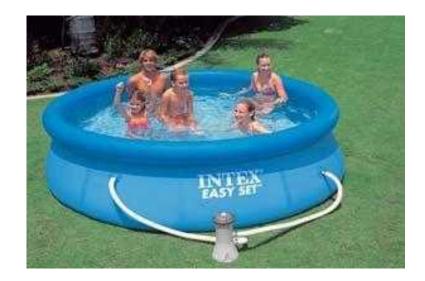

## **Intex Easy Set 10ft x 30**

Location **South East, East Sussex** https://www.freeadsz.co.uk/x-373886-z

Intex Easy Set 10ft x 30" £69.50 £57.50 This model has proved to be a favourite over the years as it is both a good size and depth for most families. Ready for water in just 15 minutes. 12ft x 36" inch deep (366 x 91cm) Water Capacity 1779 gallons (6,500 litres) Includes 530 gallon Filter