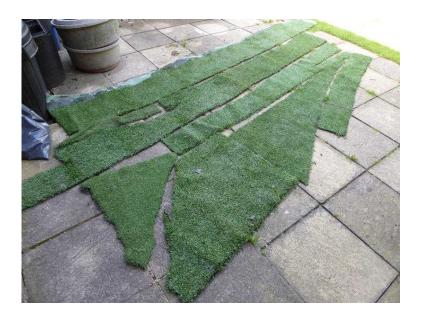

## **ASTRO GRASS OFF-CUTS (3 GBP)**

Location South East, East Sussex https://www.freeadsz.co.uk/x-373892-z

Artificial grass. Ideal for bare bits of lawn and stops weeds. Last few leftovers from £3 biggest strip or £6 the lot. Pair of metal garden bench ends vgc. £10. See pictures.