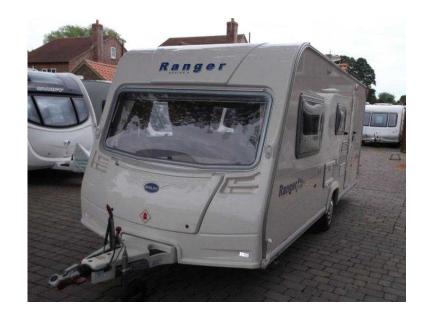

## **Bailey Ranger 2007 (6,995 GBP)**

Location **Yorkshire and the Humber, Cleveland** https://www.freeadsz.co.uk/x-373925-z

BAILEY RANGER 510 / 4 berth - full rear dressing room incorporating separate shower cubicle, wardrobes, toilet and vanity unit - central nearside kitchen - offside single dinette with retractable bunk above - 2 x 6' singles / double at the front - an exceptionally lightweight model in excellent condition renowned for being spacious, well equipped and tremendous value for money - comes complete with a full!