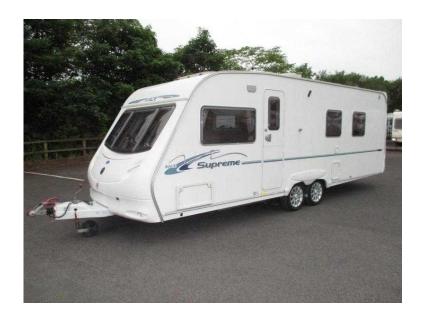

## Ace Supreme 2007 (9,950 GBP)

Location Yorkshire and the Humber, Cleveland https://www.freeadsz.co.uk/x-373928-z

SPECIFICATION: 4 berth, twin axle, unlaiden weight 30cwt / 1480kg, body length guide only 21ft. LAYOUT: front straight seats, mid kitchen, split centre washroom, end island double bed. FEATURES: double glazed, gas heater, electric heating, blownair, mains electric, charger, gas and electric hot water boiler, shower, cassette toilet, fridge, oven, hob, grill, microwave, extractor, flyscreens and blinds, door flyscreen, large rooflight, sprung seats, TV aerial, hitch stabilizer, spare wheel, fitted motormover. 4 Berth, Island Bed, Twin Axle, Motor mover (manual)