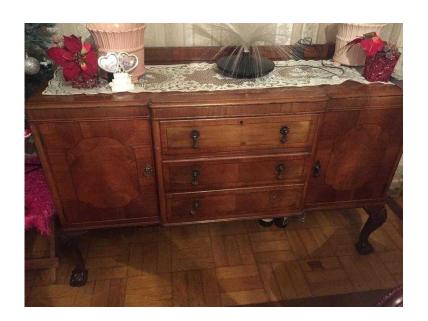

## Antique Large Beech Sideboard, cabriole legs, claw and ball feet, cupboards, drawers (1

South East, West Sussex Location https://www.freeadsz.co.uk/x-373933-z

Antique Large Beech Sideboard, 3 drawer dresser Slight water damage on top 5 ft across 1 ft 9across 3ft down Stunning cabriole legs, claw and ball feet with Removable legs Parents had it for over 50 years and before in family Possibly needs restoration Buyer would would need to arrange Delivery Fantastic looking and fantastic storage, good solid Dining Room Furniture Sensible offers considered, please phone or text me ;