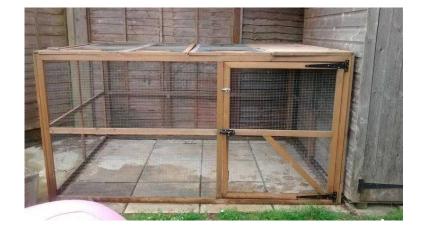

## Very large rabbit run (100 GBP)

Location **South East, West Sussex** https://www.freeadsz.co.uk/x-373961-z

W6', L8', H49". Very good condition. Great for one or two rabbits. Loads of room to run around. Can be seen in situ. Easy to dismantle/erect. Clear tarpaulins also available to buy.