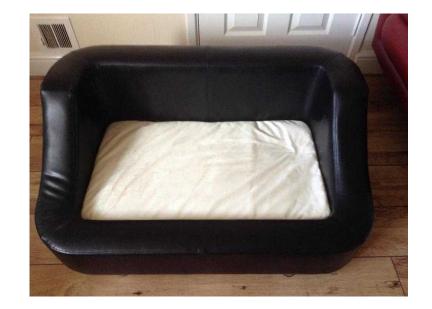

## PET SOFA BED (25 GBP)

Location **South East, West Sussex** https://www.freeadsz.co.uk/x-373975-z

PET SOFA BED FOR DOGS 102cms x 67 x 45 REPAIR TO CORNER AS SHOWN IN PICTURE COMES WITH UNUSED COMFORT

|    | PET                      | SOFA           | BED   |
|----|--------------------------|----------------|-------|
|    | https://www.free<br>75-z | əadsz.co.uk/x. | -3739 |
| 温料 | PET                      | SOFA           | BED   |
|    | https://www.free<br>75-z | eadsz.co.uk/x  | -3739 |
| 恩縣 | PET                      | SOFA           | BED   |
|    | https://www.free<br>75-z | eadsz.co.uk/x  | -3739 |
|    | PET                      | SOFA           | BED   |
|    | https://www.free<br>75-z | eadsz.co.uk/x  | -3739 |
|    | PET                      | SOFA           | BED   |
|    | https://www.free<br>75-z | eadsz.co.uk/x  | -3739 |
|    | PET                      | SOFA           | BED   |
|    | https://www.free         | eadsz.co.uk/x  | -3739 |
| 温料 | PET                      | SOFA           | BED   |
|    | https://www.free<br>75-z | eadsz.co.uk/x  | -3739 |
|    | PET                      | SOFA           | BED   |
|    | https://www.free<br>75-z | eadsz.co.uk/x  | -3739 |
|    | PET                      | SOFA           | BED   |
|    | https://www.free<br>75-z | eadsz.co.uk/x  | -3739 |
| 組織 | PET                      | SOFA           | BED   |
|    | https://www.free<br>75-z | eadsz.co.uk/x  | -3739 |