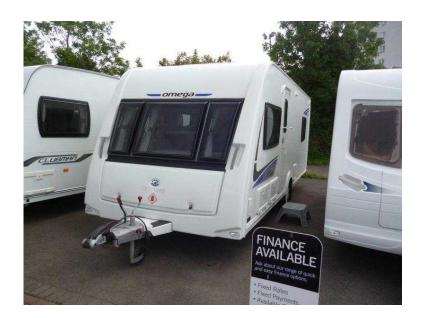

## Compass Omega 2014 (14,995 GBP)

Location https://www.freeadsz.co.uk/x-373979-z

East of England, Essex

12 Month Water Ingress Warranty, 3 Month Appliance Warranty.

Finance available subject to status, Representative APR 7.9%, Deposits from £200 Stereo, CD Player, 4 Berth, Mains, Power Management, Hot Water, 4-Burner Hob, Oven, Double Bed, Shower, Cassette Toilet, Side Kitchen, Microwave, Door Screen, End Bedroom, Fixed Bed, Fly Screen, Heki Roof Light, Hitch Head Stabiliser, Island Bed, Loose Fit Carpets, Motor Mover, TV Directional