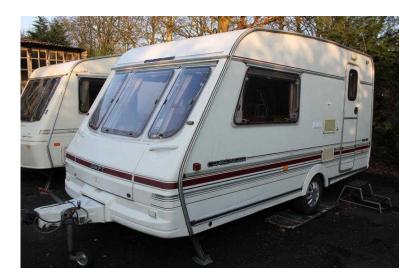

## Swift Challenger 400se 2 Berth Caravan Full Awning (2,250 GBP)

Location East of England, Essex

https://www.freeadsz.co.uk/x-373981-z

Details:

2 Berth Year: 1996

Full Awning

End Washroom Oven, Hob, Grill

Heater

Hot/Cold Water

Separate Shower

Toilet

Heiki Sky Roof Light

Single Axle

Shipping Length: 5.74 meters or 18'10"ft

Width: 2.13 meters or 7'0"ft Mass in Running Order: 855(kg) Maximum Towing Weight: 1060(kg)

For any further information or if you would like to view the caravan please contact me Anthony on 07713153052 077131530...(click to reveal full phone number) or 01622 844226 01622 8442...(click to

This is a single axle caravan, easy to tow, tyres are good too.

For any further information or if you would like to view please feel free contact me Anthony on 07713153052 077131530...(click to reveal full phone number) or 01622 844226 01622 8442...(click to reveal full phone number) .