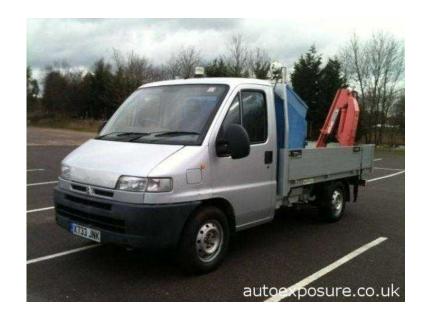

## **Citroen Relay 2000 (4,500 GBP)**

Location **East Midlands, Nottinghamshire** https://www.freeadsz.co.uk/x-374007-z

Alloy Dropside Pickup with Tool Box & Hydraulic 1 ton crane. Towbar Fitted. Twin Passenger Seats. 1 years MOT. One Keeper. Very Rare Vehicle. Call on 07860 227938 07860 2279... (click to reveal full phone number) for Details. Just £4,500 +!!