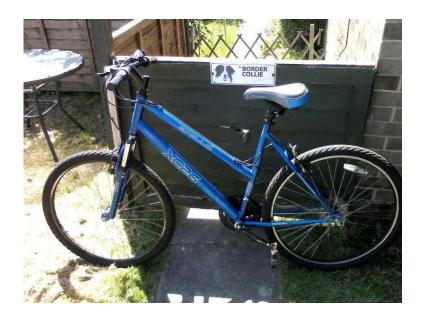

## Ladies Apollo XC26 Mountain Bike (45 GBP)

Location **South East, East Sussex** https://www.freeadsz.co.uk/x-374031-z

Blue Apollo ladies bike, 18 gears, 20 inch frame, 26 inch wheels. In a good condition but has Some superficial scratches to the paint work. Had new tyres and break pads fitted a few months ago. Only selling as received a new bike as a.