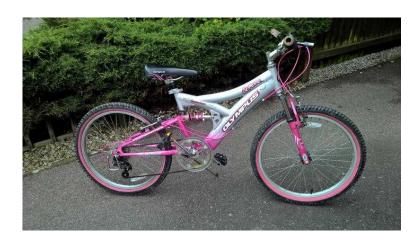

## Girls Olympus Serene Mountain Bike (35 GBP)

Location **South East, East Sussex** https://www.freeadsz.co.uk/x-374033-z

Pink and Silver, 14" Frame, 22" Inch wheels, 6 speed, dual suspension, side stand, good used condition, &pound.