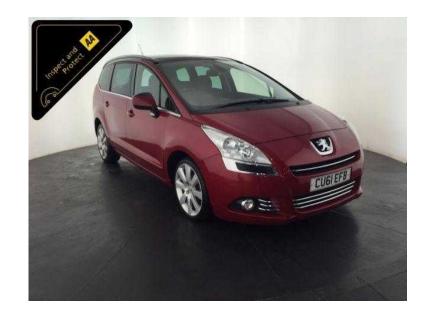

## Peugeot 5008 2011 (6,795 GBP)

Location **East Midlands, Northamptonshire** https://www.freeadsz.co.uk/x-374051-z

Metallic Red, Inspected By AA And 3 Month AA Warranty, Next MOT due 10/01/2017, Good bodywork, Interior Good Condition, 7 seats, Peugeot Main Dealer Service History, Very Well Maintained, Very Economical, 55 MPG, 12 Months Road Tax Only £130, Great Specification, 18" Alloy Wheels, Stop/Start Technology, Rear Parking Sensors, 7 Seats, Individual Rear Seats, Digital Dual Climate Control, Cruise Control, Peugeot CD Stereo System, Panoramic Roof, Electric Sunblind, Electric Powerfold Door Mirrors, Automatic / Tiptronic / Paddle Shift Gearbox With Sports Vehicle Dynamic Mode. Good Condition, Value Financing Options Available, Great Value, Fixed Prices. £6,795 p/x welcome Cruise