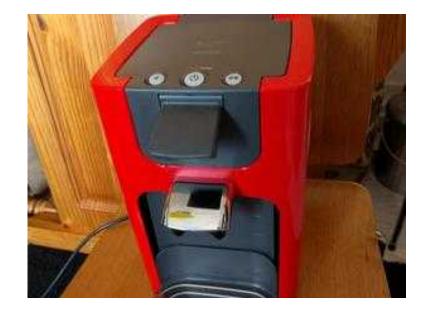

## digital coffee machine (10 GBP)

Location **South East, West Sussex** https://www.freeadsz.co.uk/x-374158-z

metallic red logik digital coffee machine with instructions. hardly.

|     | digital               | coffee      | machine   |
|-----|-----------------------|-------------|-----------|
|     | https://www.f         | reeadsz.co. | uk/x-3741 |
| 烈   | digital               | coffee      | machine   |
|     | https://www.f         | reeadsz.co. | uk/x-3741 |
|     | digital               | coffee      | machine   |
|     | https://www.f<br>58-z | reeadsz.co. | uk/x-3741 |
|     | digital               | coffee      | machine   |
|     | https://www.f<br>58-z | reeadsz.co. | uk/x-3741 |
|     | digital               | coffee      | machine   |
|     | https://www.f         | reeadsz.co. | uk/x-3741 |
|     | digital               | coffee      | machine   |
|     | https://www.f<br>58-z | reeadsz.co. | uk/x-3741 |
|     | digital               | coffee      | machine   |
|     | https://www.f<br>58-z | reeadsz.co. | uk/x-3741 |
|     | digital               | coffee      | machine   |
|     | https://www.f<br>58-z | reeadsz.co. | uk/x-3741 |
|     | digital               | coffee      | machine   |
| 200 | https://www.f         | reeadsz.co. | uk/x-3741 |
|     | digital               | coffee      | machine   |
|     | https://www.f<br>58-z | reeadsz.co. | uk/x-3741 |