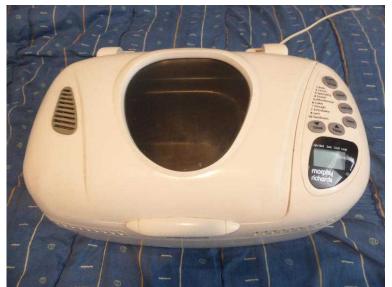

## Bread Maker. Morphy Richards Twin Paddle, Double size bread pan. (10 GBP)

Location **South East, West Sussex** https://www.freeadsz.co.uk/x-374165-z

This has two paddles and makes a full size loaf. It works well, but the bread doesn't exactly fall out of the pan when baked. It helps to oil the pan first.;