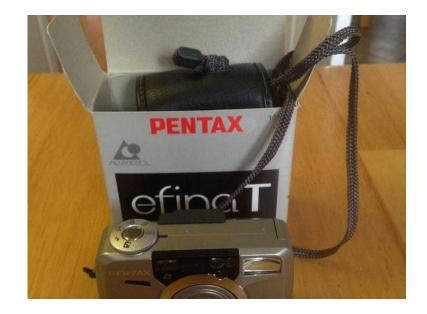

## PENTAX EFINA T (COMPACT CAMERA) (30 GBP)

同學

Location **South East, Surrey** https://www.freeadsz.co.uk/x-374176-z

The Efina T is an Advanced Photo System Camera with a 23mm to 69mm x3 zoom. It also allows the user to switch between 3 x different print sizes, mid roll changing title printing and a remote control capiability. All information is supplied in the Operating Manual supplied. Comes complete with Original packaging, Camera Case and Hand strap. Fits perfectly into.