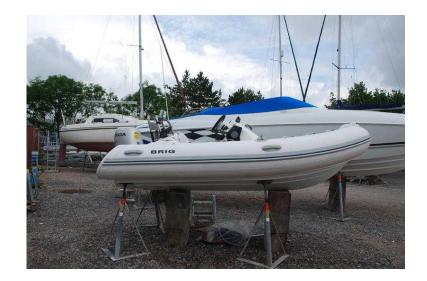

## **BRIG Eagle 380 (6,450 GBP)**

Location **South East, East Sussex** https://www.freeadsz.co.uk/x-374184-z

2008 BRIG Eagle 380 with Honda 50 just serviced, good condition, new antifoul, ready for the season, excellent fun,&nbsp