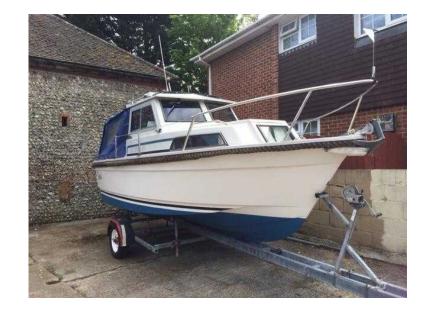

## **Hardy Seawings 194 (5,950 GBP)**

Location **South East, East Sussex** https://www.freeadsz.co.uk/x-374185-z

Well maintained 60hp Evinrude Etec o/b + 4stroke auxillary Low running hours Camping Cover & Tonneau GPS chart plotter Hand held VHF Trailer brand new