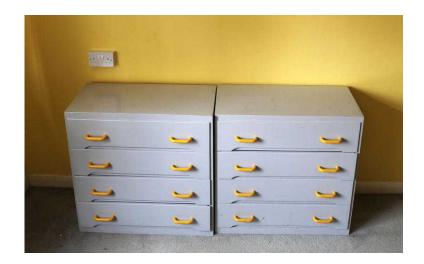

## Two pine chests of drawers (20 GBP)

Location South East, Middlesex https://www.freeadsz.co.uk/x-374208-z

Pine, painted gloss grey Height 76cm, width 77cm, depth 37cm Price is for two chests of drawers but willing to sell singly for £10