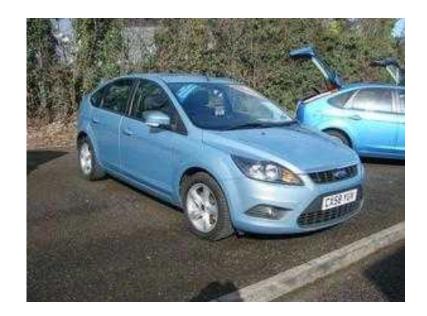

## Ford Focus 2009 (4,495 GBP)

Location North, Tyne And Wear https://www.freeadsz.co.uk/x-374213-z

This Ford Focus CC has only 37l miles from new and the service book is stamped as follws: 6k miles, 12k miles, 16k miles, 26k miles. Prior to collection, the car will get 12 months MOT, serviced and also undergo our multi point inspection. This car comes as standard with a gold cover warranty.

|          | Ford                  | Focus        | 2009     |
|----------|-----------------------|--------------|----------|
|          | https://www.f         | reeadsz.co.u | k/x-3742 |
|          | Ford                  | Focus        | 2009     |
|          | https://www.f<br>13-z | reeadsz.co.u | k/x-3742 |
|          | Ford                  | Focus        | 2009     |
|          | https://www.f         | reeadsz.co.u | k/x-3742 |
| <b>A</b> | Ford                  | Focus        | 2009     |
|          | https://www.f<br>13-z | reeadsz.co.u | k/x-3742 |
|          | Ford                  | Focus        | 2009     |
|          | https://www.f         | reeadsz.co.u | k/x-3742 |
|          | Ford                  | Focus        | 2009     |
|          | https://www.f         | reeadsz.co.u | k/x-3742 |
|          | Ford                  | Focus        | 2009     |
|          | https://www.f         | reeadsz.co.u | k/x-3742 |
|          | Ford                  | Focus        | 2009     |
|          | https://www.f<br>13-z | reeadsz.co.u | k/x-3742 |
|          | Ford                  | Focus        | 2009     |
|          | https://www.f         | reeadsz.co.u | k/x-3742 |
|          | Ford                  | Focus        | 2009     |
|          | https://www.f<br>13-z | reeadsz.co.u | k/x-3742 |