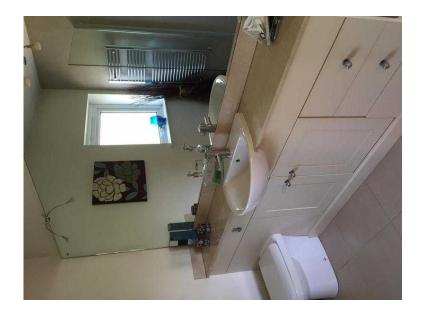

## Bathroom (200 GBP)

Location **East of England, Hertfordshire** https://www.freeadsz.co.uk/x-374225-z

Bath, toilet, vanity unit with twin sink, aqualisa Quartz shower, shower screen, towel rail and mirror. Originally supplier and installed by Dwayne Edwards Interiors. Buyer dismantles. House renovation forces.