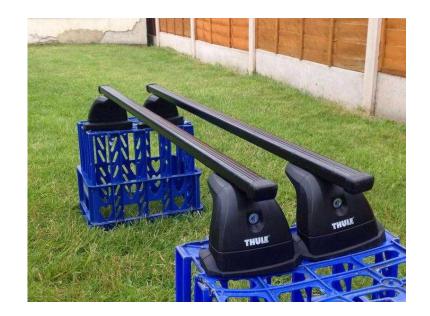

## Thule gully roof bars (28 GBP)

Location **South West, Wiltshire** https://www.freeadsz.co.uk/x-374228-z

Thule gully roof bars, fully adjustable for different width cars. Approximately 3 years old. We have lost one of the attachment parts, as in pictures, as well as the keys are missing, hence the price. Comes from pet and smoke free home. Please ring or text 07730 314891 07730 3148...(click to reveal full phone).