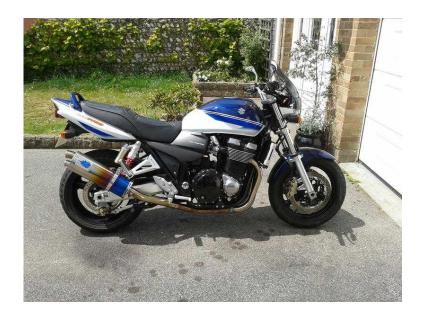

## Suzuki GSX 1400 (4,800 GBP)

Location South East, Kent https://www.freeadsz.co.uk/x-374324-z

O5 plate, new MOT, immaculate bike, half screen, twin port Blue flamed pipe. Straight renthal bars plus original parts. Good tyres 7,377 genuine