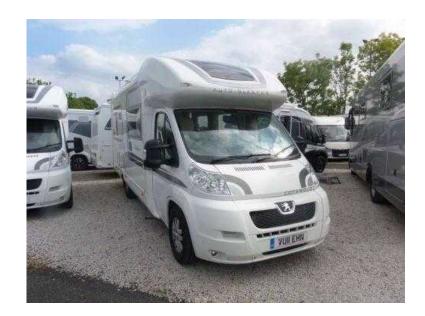

## **Auto-Sleepers Cotswold 2011 (41,995 GBP)**

回路线 回

回答问

Location **West Midlands, Shropshire** https://www.freeadsz.co.uk/x-374328-z

回網空间

AUTO SLEEPERS COTSWOLD EB 2011 COACHBUILT MOTORHOME END WASHROOM LAYOUT DRIVER AND PASSANGER SWIVEL SEATS 2 LONG BENCH SEATS PEUGEOT 3.0 HDI, 17000 MILES FULL SIZED OVEN, GRILL AND GAS HOB LARGE 150L FRIDGE WITH SEPERATE FREEZER COMPARTMENT FITTED MICROWAVE, WEBASTO HEATING LPG GAS TANK AWNING TOWBAR FITTED STATUS TV AERIAL REVERSING CAMERA SUPPLIED WITH MOT, SERVICE, HABITATION CHECK AND DEALER WARRANTY OPEN 7 DAY A WEEK FOR