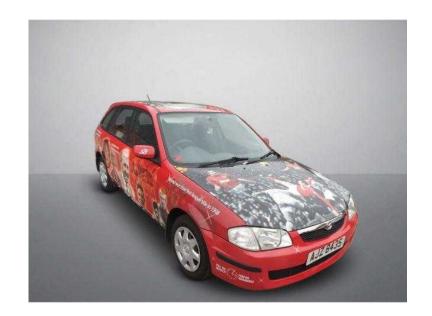

## Mazda Mazda3 2001 (850 GBP)

Location Yorkshire and the Humber, North Yorkshire https://www.freeadsz.co.uk/x-374350-z

++ FULL 12 MONTHS MOT ON PURCHASE ++ UNIQUE MANCHESTER UNITED PAINTWORK ++, Alarm, Electric Windows, In Car Entertainment. 5 seats, RED, LOOKS AND DRIVES WELL FOR AGE, MUST BE SEEN AND DRIVEN, A MUST FOR A MANCHESTER UNITED FAN, HAS PREVIOUSLY BEEN CAT C ACCIDENT DAMAGE REPAIRED, PRICED TO SELL... OPENING HOURS MON-FRI 9AM TIL 6PM, SAT 9AM TIL 5PM, SUN 10AM TIL 4PM ++, £850 p/x considered Alarm, Electric