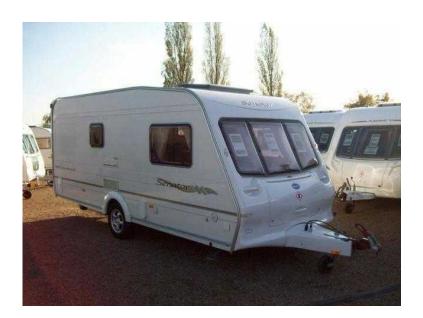

## Bailey Senator 2003 (5,450 GBP)

Location East Midlands, Nottinghamshire https://www.freeadsz.co.uk/x-374402-z

Tourer, White, 12v Power, Alarm, Awning Light, Awning, Battery Charger, Blinds, Blown Air System, Cassette toilet, Double Glazing, Electric Heater, End Bathroom, Exterior Gas Bottle Locker, External 240v, External BBQ Point, External Battery Locker, Flyscreens, Freezer, Fridge, Grill, Heater, Hob, Mains Electric, Oven, Shower, Spare Wheel, TV Aerial, Water Heater. 2 Berth, End Washroom, MiRO: 1080kg, \*\*WINTER SALE\*\* - WAS £5950, NOW £5450. SAVING £500.\*\*FULL DOREMA AWNING INLCUDED\*\* \* FREE STARTER PACK WHEN YOU PURCHASE THIS CARAVAN\* (Includes - Aquaroll - Wastemaster - Hook up cable - leisure battery). Excellent example of this quality built very spacious 2 berth tourer. Front lounge/double bed, Central kitchen area, Large end washroom to include washbasin, toilet, seperate shower cubicle and storage cupboard. Our caravans are HPi checked, CRIS registered from new, Fully prepared & serviced prior to collection. Part exchange welcome, Finance arranged, All major credit & debit cards accepted, Starter packs available ask for details. All our caravans are available for viewing please call in advance.