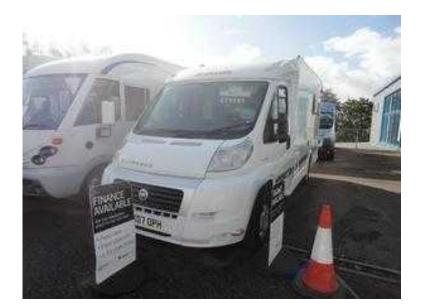

## Dethleffs Globebus i 5 2011 (40,995 GBP)

Location **East Midlands, Nottinghamshire** https://www.freeadsz.co.uk/x-374406-z

4 BERTH WITH 2 x FRONT L-SHAPED SIDE FACING SETTEES WHICH CONVERT TO MAKE A DOUBLE BED, PLUS FRONT OVER CAB DOUBLE BED, 4 x 3-POINT SEATBELTS, KITCHEN AREA WITH FULL OVEN & GRILL, HOB WITH EXTRACTOR FAN, SINK & A.E.S. FRIDGE/FREEZER WITH AUTO SWITCH-OVER, REAR WASHROOM WITH ELECTRIC FLUSH CASSETTE TOILET, WASH BASIN & SHOWER, TRUMA GAS/MAINS HEATING & HOT WATER SYSTEM, LOW ENERGY USE L.E.D. LIGHTING THROUGHOUT, FULL CAB CURTAINS, AIR CONDITIONING, CRUISE CONTROL, RADIO/CD PLAYER, DRIVER & PASSENGER AIRBAGS, ELECTRIC ENTRANCE STEP, AWNING, REAR PROTECTION & TOW BAR, ROOF RAILS, FULLY WINTERISED, GERMAN BUILT QUALITY, ONE PREVIOUS OWNER, JUST 6,000!