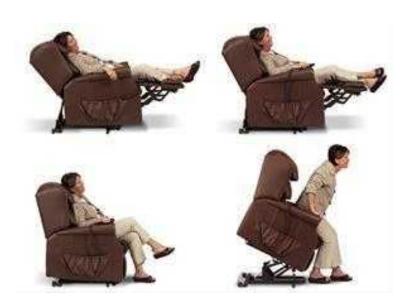

## Rise and recline electric arm chair (250 GBP)

Location **East Midlands, Leicestershire** https://www.freeadsz.co.uk/x-374414-z

Lift and tilt quality riser recliner gently raise you up to assist you in standing reclines backwards with elevated foot rest support padded backrest for extra comfort easy to use hand control recently deep upholstery cleaned and electrical safety tested and not used since, still has swing labels attached care home move forces sale cost new £1278 from clean pet and smoke free home may deliver and fit up if it helps BRITISH MADE AND. NOT TO BE CONFUSED WITH CHEAP CHINESE CHAIRS;