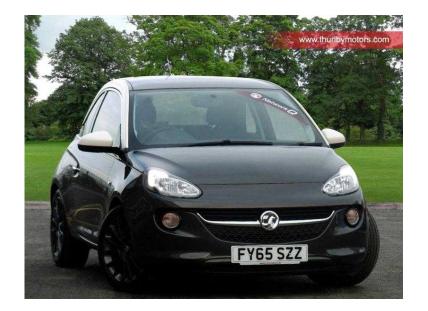

## Vauxhall Adam 2015 (110 GBP)

Location **East Midlands, Lincolnshire** https://www.freeadsz.co.uk/x-374434-z

Climate, CD, Cruise, Bluetooth, Style Pack, Glass Roof, Alloy Wheels, Metallic

|      | Vauxhall Adam 2  https://www.freeadsz.co.uk/x-3:34-z | Vauxhall Adam 2  https://www.freeadsz.co.uk/x-3 34-z | Vauxhall Adam 2  https://www.freeadsz.co.uk/x-3 34-z | Vauxhall Adam 2  https://www.freeadsz.co.uk/x-3: 34-z | Vauxhall Adam 2  https://www.freeadsz.co.uk/x-3 34-z | Vauxhall Adam 2  https://www.freeadsz.co.uk/x-3 34-z | Vauxhall Adam 2  https://www.freeadsz.co.uk/x-3 | Vauxhall Adam 2  https://www.freeadsz.co.uk/x-3:34-z | Vauxhall Adam 2  https://www.freeadsz.co.uk/x-3: 34-z |
|------|------------------------------------------------------|------------------------------------------------------|------------------------------------------------------|-------------------------------------------------------|------------------------------------------------------|------------------------------------------------------|-------------------------------------------------|------------------------------------------------------|-------------------------------------------------------|
| 2015 | 2015                                                 | 2015                                                 | 2015                                                 | 2015                                                  | 2015                                                 | 2015                                                 | 2015                                            | 2015                                                 | 2015                                                  |
|      | uk/x-3744                                            | uk/x-3744                                            | uk/x-3744                                            | uk/x-3744                                             | uk/x-3744                                            | uk/x-3744                                            | uk/x-3744                                       | uk/x-3744                                            | uk/x-3744                                             |