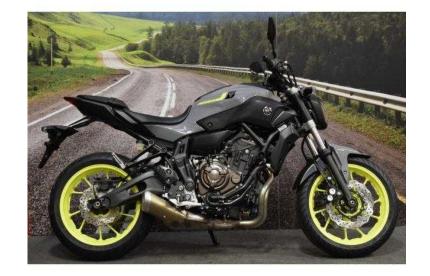

## Yamaha MT 2016 (5,974 GBP)

Location **West Midlands, Staffordshire** https://www.freeadsz.co.uk/x-374445-z

2016 model, New colour schemes available. ABS. Twin cylinder engine. A2 licence compliant with a restrictor kit fitted. Excellent commuter bike or first time larger cc bike.