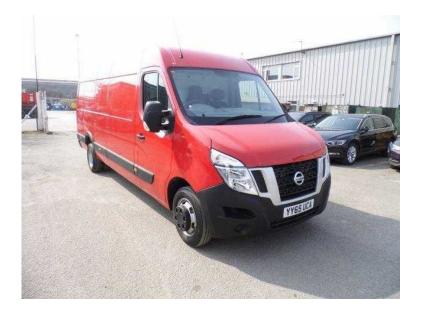

## Nissan NV400 2015 (15,995 GBP)

Location Yorkshire and the Humber, South Humberside https://www.freeadsz.co.uk/x-374467-z

Nissan NV400 SE DCI Specification Includes ; \*\*PRE REGISTERED\*\* 65 Plate, XLWB, 6 Speed, Immaculate Condition Inside & Outside, Bulkhead, Remote Central Locking, Electric Windows, PAS, CD Player, Dual Passenger Seat, Rear Barn Doors, Side Loading Door, Red, \*\*Finance Available Please Ask For Further Details, Reduced to\*\* £15,995.00 + VAT Remote Central Locking, Electric Windows, CD Player, Dual Passenger Seat,