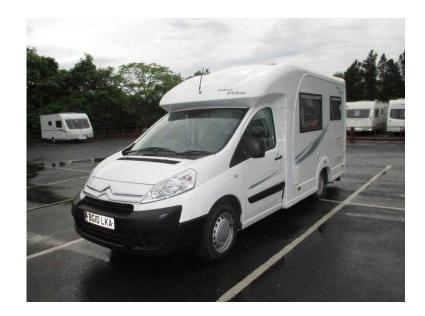

## **Nu-Venture Nu Rio RD 2010**

Location North, Tyne And Wear https://www.freeadsz.co.uk/x-374491-z

回光发化回

Expected early July -Citroen Nu Venture Nu Rio, Rear Door model, side kitchen, 2 bench seats makes 2 long single beds or a double bed,large overcab storage locker, gas blown air heating,4 burner gas hob/grill,3 way fridge freezer,gas/electric hot water system,double glazing,blinds & flyscreens, heki rooflight, rear step,dual batteries and charging, electric hook-up & charger,,storage for 2 x 6kg gas bottles, onboard fresh & waste water tanks. 2.0 Hdi engine,6 speed gearbox. Dimensions Length 5640mm/18'6" Width ex mirrors 1960mm/6'5" Height mm/ 8'4" This is a compact little van easy to drive & park, great for narrow roads. More details when this van is in stock early July. 2 Berth, 4-Burner Hob, Grill, Side