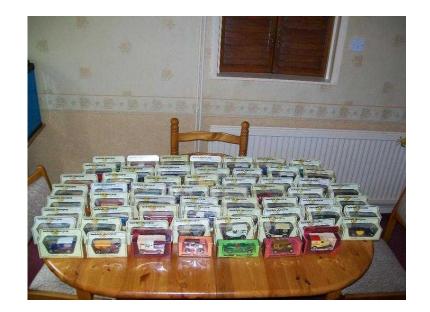

## Matchbox, 64 Yesteryear die-cast cars, a (200 GBP)

Location **East of England, Cambridgeshire** https://www.freeadsz.co.uk/x-374552-z

Matchbox, 64 Yesteryear die-cast cars, all boxed.comprehensive list available by e-mail, good condition. Sensible offers