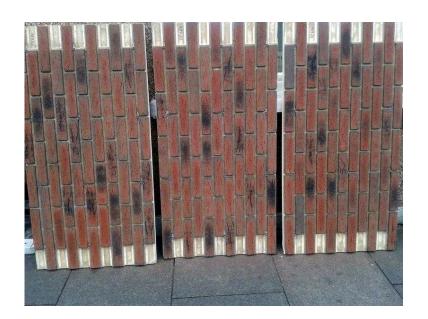

## Brick Panels, brick tiles, slips (45 GBP)

Location London, London https://www.freeadsz.co.uk/x-374632-z

The Brick Panels permits clean, uncomplicated and inexpensive brick facing of walls on old, prefabricated and new houses offering both thermal and sound insulation at the same time. You can use them for a wall decoration outdoor and indoor or for fireplace surround decoration, swimming pool, restaurant, office, home and so on as they can be used for inside as well as outside. Please, see our website - www.brick-panels.co.uk, tel. 07545966558 075459665...(click to reveal full phone number) click to