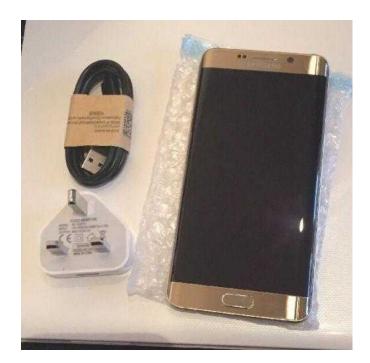

## Samsung Galaxy S6 Edge 32GB - Gold Platinum (Unlocked) (300 GBP)

Location London, London https://www.freeadsz.co.uk/x-374635-z

The Samsung Galaxy S6 Edge SM-G925F is a smartphone that runs on the Android operating system. Its 5.1-inch display provides clear visuals. The 16 MP camera of this model enables the users to capture images and store them on 32 GB memory space. It is available in gold.