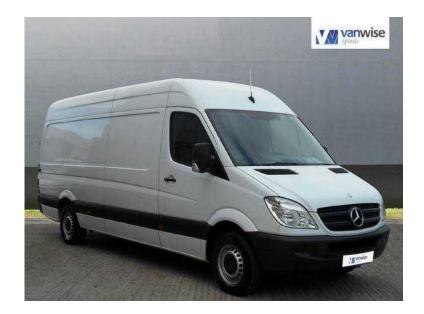

## Mercedes-Benz Sprinter 2013 (13,695 GBP)

Location East of England, Bedfordshire https://www.freeadsz.co.uk/x-374648-z

ONE OWNER, WARRANTED MILEAGE, SERVICE HISTORY, WHITE, MANUAL, SIDE LOADING DOOR, PLY LINIING, FACTORY BULKHEAD, REMOTE CENTRAL LOCKING, 6 SPEED, POWER ASSISTANCE STEERING, RADIO/CD, DRIVERS AIRBAG, ELECTRIC WINDOWS, HEAD RESTRAINTS, HEIGHT ADJUST DRIVE SEAT, CLOTH SEAT TRIM, ABS, 2 SEATER CAB, ADJUSTABLE STEERINGWHEEL, EXCELLENT CONDITION THROUGHOUT, FULL DEALER FACILITIES, PART EXCHANGE WELCOME, FINANCE AVAILABLE, HP & LEASING, HUNDREDS OF VANS AT TRADE PRICES, \*\*\*FREE MOT FOR LIFE\*\*\* WITH THIS VAN WHILE YOU ARE THE KEEPER.ONE OWNER, WARRANTED MILEAGE, SERVICE HISTORY, WHITE, MANUAL, SIDE LOADING DOOR, PLY LINIING, FACTORY BULKHEAD, REMOTE CENTRAL LOCKING, 6 SPEED, POWER ASSISTANCE STEERING, RADIO/CD, DRIVERS AIRBAG, ELECTRIC WINDOWS, HEAD RESTRAINTS, HEIGHT ADJUST DRIVE SEAT, CLOTH SEAT TRIM, ABS, 2 SEATER CAB, ADJUSTABLE STEERINGWHEEL, EXCELLENT CONDITION THROUGHOUT, FULL DEALER FACILITIES, PART EXCHANGE WELCOME, FINANCE AVAILABLE, HP & LEASING, HUNDREDS OF VANS AT TRADE PRICES, \*\*\*FREE MOT FOR LIFE\*\*\* WITH THIS VAN WHILE YOU ARE THE KEEPER.